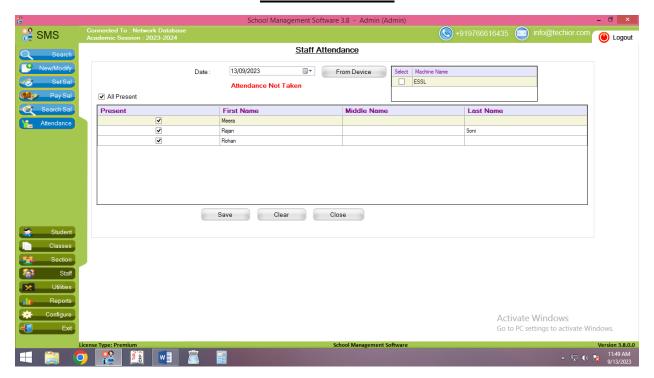

|
| Response/       | 1) Screenshot of the software's used in the areas of 1.           |
| Clarification   | Administration 2. Finance and Accounts 3.Student Admission and    |
|                 | Support 4.Examination Reflecting name of HEI are attached.        |
|                 | (Appendix-I)                                                      |
|                 | 2) Audit Statement for last 5 years having expenditure on ERP are |
|                 | attached. (Appendix-II)                                           |



Principal
PRINCIPAL
AMRO INSTITUTE OF MANAGEMENT
RAJUR BAHULA, NASHIK-422 010.

# Appendix-I

## **Login Page**



## **Landing Page**

#### **Search Student Option**



## **Search Staff Option**



## **Administration**

#### **Staff Attendance**



#### **Staff Registration**



#### **Announcement Section**



# **Finance and Accounts**

#### **Installment Payments**



#### **Student Installment**



# **Fee Deposits**



## **Other Fee Payments**



# **Payment Processing**



#### **Tally**





## **Student Admission and Support**

#### **Student Admission**



#### **Student Pre-Admission Details**



# **Student Follow-Up**



## **Student Attendance**



# **TC Details**



## **Student Scholarship Details**



## **Parent Details**



## **Examination**

## **Hall Ticket**



#### **Exam Time Table**



# **Test**



#### **Others**

# **College BCUD Portal**



# **College AISHE Portal**



## **University Exam Portal**



# **MahaDBT Portal-Scholarship**



# Appendix-II

| SCHEDULE IX