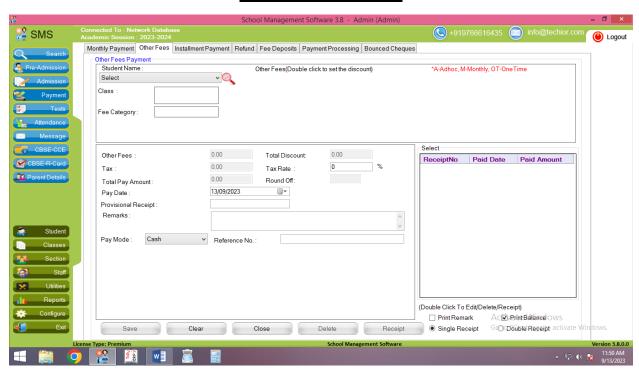

| Support 4.Examination Reflecting name of HEI are attached.        |
|                 | (Appendix-I)                                                      |
|                 | 2) Audit Statement for last 5 years having expenditure on ERP are |
|                 | attached. (Appendix-II)                                           |



Principal
PRINCIPAL
AMRO INSTITUTE OF MANAGEMENT
RAJUR BAHULA, NASHIK-422 010.

# Appendix-I

## **Login Page**



## **Landing Page**

#### **Search Student Option**



## **Search Staff Option**



## **Administration**

#### **Staff Attendance**



#### **Staff Registration**



#### **Announcement Section**



# **Finance and Accounts**

#### **Installment Payments**



#### **Student Installment**



# **Fee Deposits**



## **Other Fee Payments**



# **Payment Processing**



#### **Tally**





## **Student Admission and Support**

#### **Student Admission**



#### **Student Pre-Admission Details**



# **Student Follow-Up**



## **Student Attendance**



# **TC Details**



## **Student Scholarship Details**



## **Parent Details**



## **Examination**

## **Hall Ticket**



#### **Exam Time Table**



# **Test**



#### **Others**

# **College BCUD Portal**



# **College AISHE Portal**



## **University Exam Portal**



# **MahaDBT Portal-Scholarship**



# Appendix-II

| SCHEDULE IX                                                                                                  |            |
|--------------------------------------------------------------------------------------------------------------|------------|
| [Vi