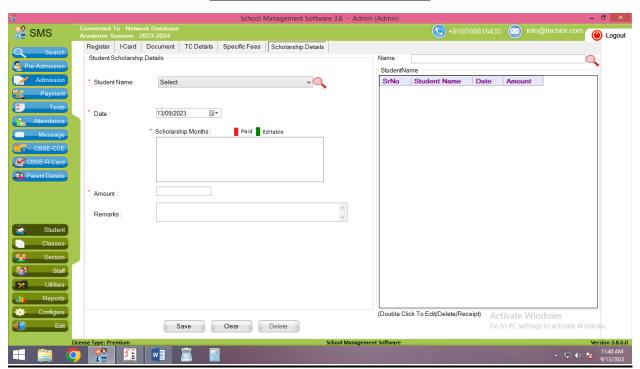

ttached. (Appendix-II)                                           |



Principal
PRINCIPAL
AMRO INSTITUTE OF MANAGEMENT
RAJUR BAHULA, NASHIK-422 010.

# Appendix-I

## **Login Page**



## **Landing Page**

#### **Search Student Option**



## **Search Staff Option**



## **Administration**

#### **Staff Attendance**



#### **Staff Registration**



#### **Announcement Section**



# **Finance and Accounts**

#### **Installment Payments**



#### **Student Installment**



# **Fee Deposits**



## **Other Fee Payments**



# **Payment Processing**



#### **Tally**





## **Student Admission and Support**

#### **Student Admission**



#### **Student Pre-Admission Details**



# **Student Follow-Up**



## **Student Attendance**



# **TC Details**



## **Student Scholarship Details**



## **Parent Details**



## **Examination**

## **Hall Ticket**



#### **Exam Time Table**



# **Test**



#### **Others**

# **College BCUD Portal**



# **College AISHE Portal**



## **University Exam Portal**



# **MahaDBT Portal-Scholarship**



# Appendix-II

| SCHEDULE IX                                                                                                  |            |
|--------------------------------------------------------------------------------------------------------------|------------|
| [Vide Rule 17 (1)]                                                                                           | MANAGEMENT |
| Name of the Public Trust: AMRO COLLEGE OF HOTEL Income and Expenditure Account for the year ending           |            |
| Income and Expenditure