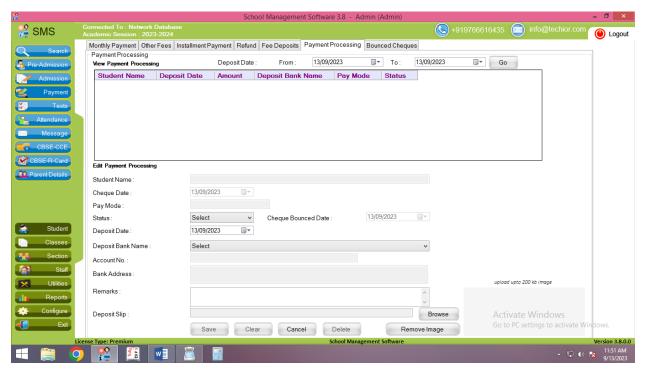

Reflecting name of HEI are attached.        |
|                 | (Appendix-I)                                                      |
|                 | 2) Audit Statement for last 5 years having expenditure on ERP are |
|                 | attached. (Appendix-II)                                           |



Principal
PRINCIPAL
AMRO INSTITUTE OF MANAGEMENT
RAJUR BAHULA, NASHIK-422 010.

# Appendix-I

## **Login Page**



## **Landing Page**

#### **Search Student Option**



## **Search Staff Option**



## **Administration**

#### **Staff Attendance**



#### **Staff Registration**



#### **Announcement Section**



# **Finance and Accounts**

#### **Installment Payments**



#### **Student Installment**



# **Fee Deposits**



## **Other Fee Payments**



# **Payment Processing**



#### **Tally**





## **Student Admission and Support**

#### **Student Admission**



#### **Student Pre-Admission Details**



# **Student Follow-Up**



## **Student Attendance**



# **TC Details**



## **Student Scholarship Details**



## **Parent Details**



## **Examination**

## **Hall Ticket**



#### **Exam Time Table**



# **Test**



#### **Others**

# **College BCUD Portal**



# **College AISHE Portal**



## **University Exam Portal**



# **MahaDBT Portal-Scholarship**



# Appendix-II

| SCHEDULE IX                                                                                                  |            |
|--------------------------------------------------------------------------------------------------------------|------------|
| [Vide Rule 17 (1)]