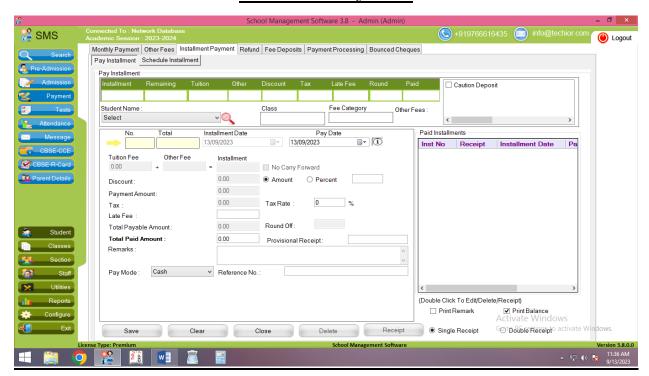

| Administration 2. Finance and Accounts 3.Student Admission and    |
|                 | Support 4.Examination Reflecting name of HEI are attached.        |
|                 | (Appendix-I)                                                      |
|                 | 2) Audit Statement for last 5 years having expenditure on ERP are |
|                 | attached. (Appendix-II)                                           |



Principal
PRINCIPAL
AMRO INSTITUTE OF MANAGEMENT
RAJUR BAHULA, NASHIK-422 010.

# Appendix-I

## **Login Page**



## **Landing Page**

#### **Search Student Option**



## **Search Staff Option**



## **Administration**

#### **Staff Attendance**



#### **Staff Registration**



#### **Announcement Section**



# **Finance and Accounts**

#### **Installment Payments**



#### **Student Installment**



# **Fee Deposits**



## **Other Fee Payments**



# **Payment Processing**



#### **Tally**





## **Student Admission and Support**

#### **Student Admission**



#### **Student Pre-Admission Details**



# **Student Follow-Up**



## **Student Attendance**



# **TC Details**



## **Student Scholarship Details**



## **Parent Details**



## **Examination**

## **Hall Ticket**



#### **Exam Time Table**



# **Test**



#### **Others**

# **College BCUD Portal**



# **College AISHE Portal**



## **University Exam Portal**



# **MahaDBT Portal-Scholarship**



# Appendix-II

| SCHEDULE IX                                                                                                  |            |
|-----------------------------------------------